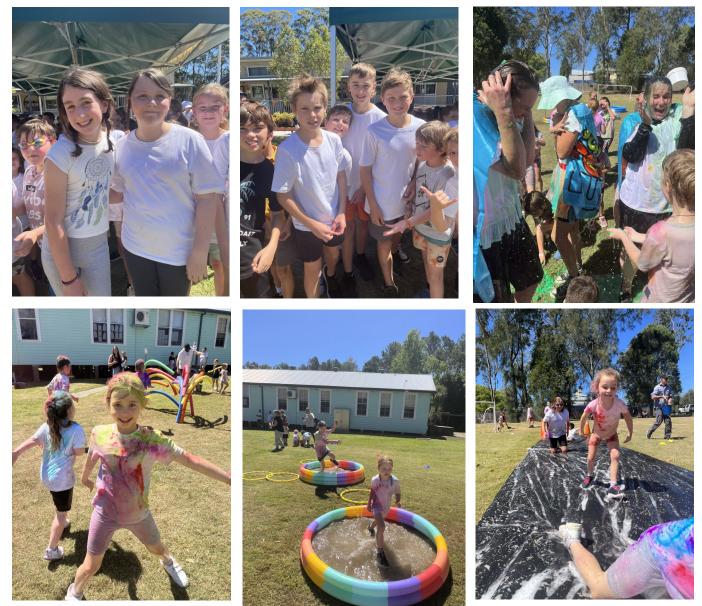

Lastly, I want to thank our entire school community for the enthusiasm and participation in last Friday's colour run. It was an absolutely fantastic afternoon and everyone; students, staff and parents, had such a blast. Our P & C organised and set up an amazing course for the students to run around. Thank you! Thank you! Thank you! See inside this newsletter for some great photos and more details about the fundraising and prizes.

### **Colour Run**

What an epic afternoon we had at the Colour Run! It was messy, it was colourful and it was fun! Thanks to all our parents who made it happen! 'This is what Ivy from Year I had to say:

'Last week we had a Colour Fun Run. My favourite obstacle was the pools. I loved getting wet and colourful. It was very fun!'