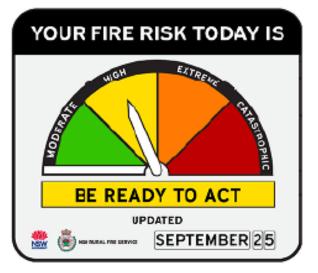

#### What is a Fire Danger Rating?

Fire Danger Ratings describe the potential level of danger should a fire start. The ratings are determined by a combination of factors including air temperature, relative humidity, wind speed and drought.

For further information on the Australian Fire Danger Rating System, visit <u>rfs.nsw.gov.au/news-and-media/fire-</u> danger-ratings-are-changing-soon Fire Danger Rating sign