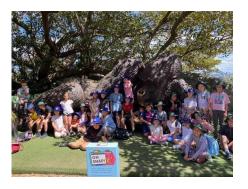

Stage 2 had a fantastic time at their overnight excursion to Sydney this week. For some students, this may have been their first night away from the security of home. We are very proud of our students for challenging themselves and experiencing a wonderful camp. I want to give a big thank you to Miss Snowdon for accompanying the children to Sydney and doing all she could to ensure everyone had a wonderful time. Thank you to the staff at Booral PS for organising the camp. Congratulations Year 3 and 4 students on your excellent behaviour whilst on camp and representing our school with pride.

### Stage 2 excursion to Sydney

Year 3 and 4 had a wonderful two day excursion to Sydney with our friends from Booral and Stratford Public Schools. Despite a bit of rain and hundreds of steps, everyone had a fantastic time!