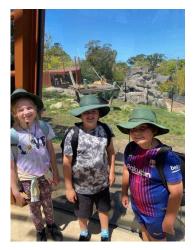

Stage 2 had a fantastic time at their overnight excursion to Sydney this week. For some students, this may have been their first night away from the security of home. We are very proud of our students for challenging themselves and experiencing a wonderful camp. I want to give a big thank you to Miss Snowdon for accompanying the children to Sydney and doing all she could to ensure everyone had a wonderful time. Thank you to the staff at Booral PS for organising the camp. Congratulations Year 3 and 4 students on your excellent behaviour whilst on camp and representing our school with pride.