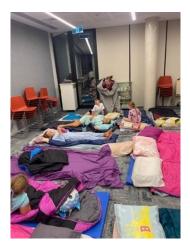

Stage 2 had a fantastic time at their overnight excursion to Sydney this week. For some students, this may have been their first night away from the security of home. We are very proud of our students for challenging themselves and experiencing a wonderful camp. I want to give a big thank you to Miss Snowdon for accompanying the children to Sydney and doing all she could to ensure everyone had a wonderful time. Thank you to the staff at Booral PS for organising the camp. Congratulations Year 3 and 4 students on your excellent behaviour whilst on camp and representing our school with pride.

### Stage 2 excursion to Sydney

Year 3 and 4 had a wonderful two day excursion to Sydney with our friends from Booral and Stratford Public Schools. Despite a bit of rain and hundreds of steps, everyone had a fantastic time!