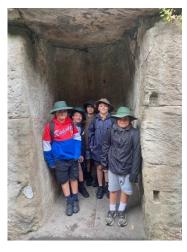

Stage 2 had a fantastic time at their overnight excursion to Sydney this week. For some students, this may have been their first night away from the security of home. We are very proud of our students for challenging themselves and experiencing a wonderful camp. I want to give a big thank you to Miss Snowdon for accompanying the children to Sydney and doing all she could to ensure everyone had a wonderful time. Thank you to the staff at Booral PS for organising the camp. Congratulations Year 3 and 4 students on your excellent behaviour whilst on camp and representing our school with pride.

### Stage 2 excursion to Sydney

Year 3 and 4 had a wonderful two day excursion to Sydney with our friends from Booral and Stratford Public Schools. Despite a bit of rain and hundreds of steps, everyone had a fantastic time!